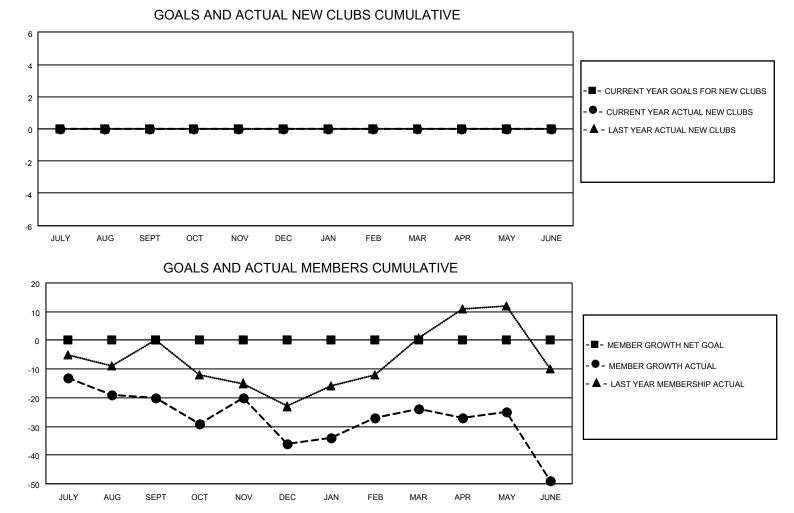

## LOCATION OREGON

District 36 G

Results as of: 6/30/2023

| Clubs                 |               |           |               | Members               |                          |                         |                                                    |
|-----------------------|---------------|-----------|---------------|-----------------------|--------------------------|-------------------------|----------------------------------------------------|
| RESULTS FOR 2022-2023 |               |           |               | RESULTS FOR 2022-2023 |                          |                         |                                                    |
| QUARTER               | NEW CLUB GOAL | NEW CLUBS | DROPPED CLUBS | QUARTER               | EMBER GROWTH NET<br>GOAL | MEMBER GROWTH<br>ACTUAL | DROPPED<br>MEMBERS ACTUAL<br>(including transfers) |
| JULY/AUG/SEPT         | 0             | 0         | 1             | JULY/AUG/SEPT         | · 0                      | 18                      | 37                                                 |
| OCT/NOV/DEC           | 0             | 0         | 0             | OCT/NOV/DEC           | 0                        | 27                      | 42                                                 |
| JAN/FEB/MAR           | 0             | 0         | 1             | JAN/FEB/MAR           | 0                        | 27                      | 12                                                 |
| APR/MAY/JUNE          | 0             | 0         | 1             | APR/MAY/JUNE          | 0                        | 36                      | 48                                                 |